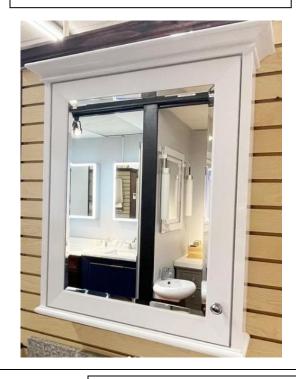

# **MEDICINE CABINET**

**MODEL#: DIM 2633 1D S** 

## **DIMITRA COLLECTION**

## **FEATURES:**

- ONE 24X30" FULLY MIRRORED DOOR, WITH CONTEMPORARY WHITE ALUMINUM FRAME.
- ALUMINUM CONSTRUCTED TOP AND BOTTON CROWN MOLDING WITH FLAT SIDE COLUMNS.
- FIELD REVERSIBLE HINGED DOOR.
- THREE ADJUSTABLE 3/8" THICK HIGH POLISHED GLASS SHELVES.
- SHELVING WITH LOCKDOWN MECHANISM (NO HOLES IN CABINET).
- 165-DEGREE PROPRIETARY SOFT CLOSE HEAVY DUTY HINGES.
- FULL GASKET BEHIND DOOR.
- HIGH RESOLUTION SILVER PLATE GLASS MIRRORS FRONT, BACK OF DOOR AND BACK WALL.
- BACK WALL MIRROR FULLY SEALED.
- PACKED IN FOUR WALL (FOLDED DOUBLE WALL) CORRUGATION.
- AVAILABLE WITH CHROME OR BRUSHED NICKEL KNOB(S).

### **MIRROR FINISHES:**

- FLAT POLISHED EDGE
- BEVELED EDGE

OVERALL SIZE DIMENSION: 26" WIDE X 33" HIGH X 7 1/4" DEEP

**ROUGH OPENING DIMENSION:** N/A – SURFACE MOUNT

DOOR THICKNESS: 1 3/16"